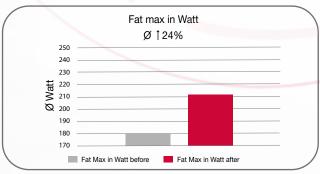

ining capacity.

### Increase performance with FitLine Munogen and Activize

A user study of FitLine Munogen and FitLine Activize Oxyplus has clearly demonstrated the key role nutrition plays as a compliment to the right training regimen. 14 endurance cyclists took Munogen 30min before training and Activize in the morning and before training, over a period of 4 weeks. The athletes were good or very good recreational athletes, primarily male and between 40 and 55 years of age.

The results: On average, participants saw a 24 percent improvement in maximum fat burning and an average lactate threshold increase of 7.2 percent. This means that the period during which their bodies were delivering energy from fat was extended, allowing them to maintain a higher level of performance for longer.





Graphic: 24% average improvement in maximum fat burning.



Graphic: 7.2% average increase in lactate threshold.

#### Conclusion:

The right nutrients can be used to support and improve targeted energy delivery. FitLine Munogen and Activize Oxyplus deliver significant results.

### Allowing you to train harder, longer, and more intensively!

#### Jens Roth

#### Vice European Champion - Cross-Triathlon

"In December of last year, I took part in a study, which involved a test designed to improve my cycling performance. My trainer Marc Pschebizin and Dr. Tobias Kühne served as advisers on the study. I used FitLine Activize each morning and before key training sessions for one month. In addition, I took 2 capsules of Munogens each morning. The initial study period was one month. After this