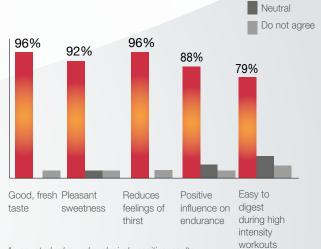

### **BEFORE | DURING | AFTER SPORTS**

The FitLine Fitness-Drink is a great choice for any phase of your workout.

Agree

A user study showed exclusively positive results

37

Felix Tan

Top 5% of global Ironman athletes – Triathlon (Malaysia)