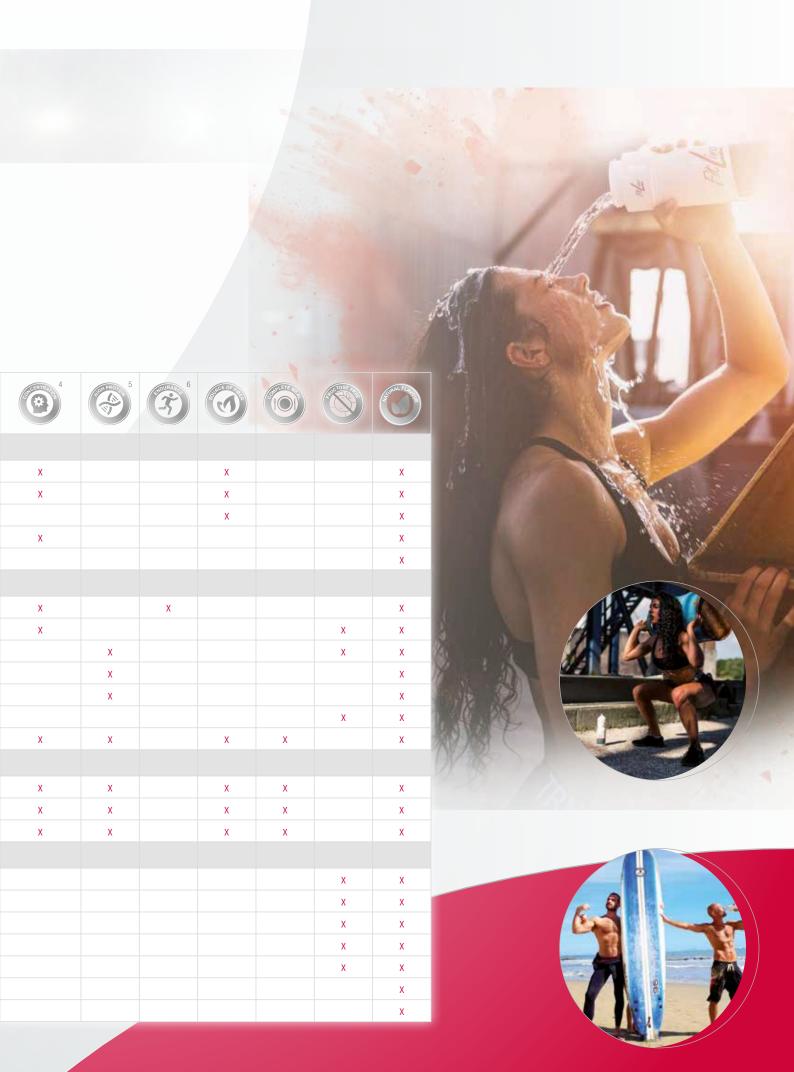

### **PowerCocktail**

An optimised nutrient supply and cultivated intestinal flora are important for more energy and performance. A stable immune system offers protection against challenges in sports, at work and in everyday life. The new PowerCocktail is a 2-in-1 solution: it provides energy and concentration and simultaneously supports the normal function of the immune system.

- The exclusive nutrient transport concept (NTC®) supports optimum nutrient absorption
- The best extracts from high-quality berries and fruits, vegetables, herbs and spices provide a blend of polyphenols and vitamins
- Rich in Vitamin C contributes to a normal functioning immune system. Vitamin C increases iron absorption and contributes to a reduction in tiredness and fatigue
- Rich in Vitamin B6 contributes to normal energy metabolism. With Vitamin B2 (riboflavin) and B3 (niacin)
   - contributes to a reduction in tiredness and fatigue
- Contains soluble and insoluble fibres from fruit, vegetables and grains including live lactic acid bacteria (L. reuteri, Lacidophilus)
- A unique combination of biological micronutrients, such as vitamins, trace elements and highly bioavailable curcumin
- ==> The perfect basis for all those fitness-conscious and physically active people.

# **Activize Oxyplus**

Activize Oxyplus exactly provides the active ingredients that the body needs, in order to generate energy - for more energy, more power, more performance and oxygen absorption, right into the last capillaries and cells!

- NTC® supports optimum nutrient intake
- According to an internal study, it enhances the maximum oxygen absorption capacity (VO<sub>2</sub>Max)
- Together with vitamin B2 (Riboflavin), B3 (Niacin), B5 (Pantothenic acid), B6 (Pyridoxine), B12 (Cobalamin), and Folate (B9), it contributes to reduce tiredness and fatigue;
- It is rich in vitamin B6 and vitamin C and helps to normalise the energy metabolism and also enhances the concentration and the level of performance;
- It stimulates, vitalises and refreshes.

#### Fitness-Drink

Carbohydrates are of great significance in sporting activities where endurance is called for, as these must be available for the gaining of energy and working with the muscles. The sportspeople-optimised isotone carbohydrate electrolyte solution of Fitness-Drink contributes to maintain capacity performance over longer time periods of training where endurance is important.

- NTC® supports optimum nutrient intake
- A 3-stage concept (before during and after sporting activities)
- Carbohydrates before, during and after sporting activities
- Mineral substances before and after sporting activities
- Magnesium supports the functions of the muscular tissues and contributes to reduce tiredness and fatigue
- Greater stomach tolerability even under conditions of high performance capacities

#### Restorate

Regular recuperation intervals are just as important for sportspeople, as a correctly dosed loading, as training adjustments take place during the recuperation- and regeneration-time period. An optimum combination of mineral substances replenishes the bodily reservoirs. Restorate has proved to be an ideal 'bedtime' drink.

- NTC® supports optimum nutrient intake
- A patented supply of mineral substances optimal recuperation and regeneration after stresses, strains and sporting activities
- Rich in magnesium and contributes to ensure a normal functioning of the nervous system and a normal functioning of the muscle tissue, and also provides for recuperative regeneration
- Vitamin D3 and calcium are there for the bone metabolism
- Iron, copper, selenium, zinc and vitamin D contribute to a normal functioning of the immune system
- Selenium, copper and manganese contribute in protecting the cells from oxidative stress
- Contains natural herbal aromas