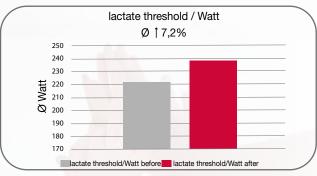

en and Activize

A user study of FitLine Munogen and FitLine Activize Oxyplus has clearly demonstrated the key role nutrition plays as a compliment to the right training regimen. 14 endurance cyclists took Munogen 30min before training and Activize in the morning and before training, over a period of 4 weeks. The athletes were good or very good recreational athletes, primarily male and between 40 and 55 years of age.

The results: On average, participants saw a 24 percent improvement in maximum fat burning and an average lactate threshold increase of 7.2 percent. This means that the period during which their bodies were delivering energy from fat was extended, allowing them to maintain a higher level of performance for longer.





Graphic: 24% average improvement in maximum fat burning.



Graphic: 7.2% average increase in lactate threshold.

#### Conclusion:

The right nutrients can be used to support and improve targeted energy delivery. FitLine Munogen and Activize Oxyplus deliver significant results.

### Allowing you to train harder, longer, and more intensively!

#### Jens Roth

#### Vice European Champion - Cross-Triathlon

"In December of last year, I took part in a study, which involved a test designed to improve my cycling performance. My trainer Marc Pschebizin and Dr. Tobias Kühne served as advisers on the study. I used FitLine Activize each morning and before key training sessions for one month. In addition, I took 2 capsules of Munogens each morning. The initial study period was one month. After this time, I repeated the performance test on the ergometer with