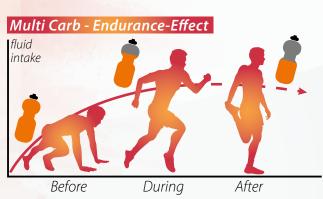

#### Fitness-Drink

Carbohydrates are of great significance in sporting activities where endurance is called for, as these must be available for the gaining of energy and working with the muscles. The sportspeople-optimised isotone carbohydrate electrolyte solution of Fitness-Drink contributes to maintain capacity performance over longer time periods of training where endurance is important.

- NTC® supports optimum nutrient intake
- A 3-stage concept (before during and after sporting activities)
- Carbohydrates before, during and after sporting activities
- Mineral substances before and after sporting activities
- Magnesium supports the functions of the muscular tissues and contributes to reduce tiredness and fatigue
- Greater stomach tolerability even under conditions of high performance capacities

### **BEFORE | DURING | AFTER SPORTS**

The FitLine Fitness-Drink is a great choice for any phase of your workout.

Agree

A user study showed exclusively positive results

37

Felix Tan

Top 5% of global Ironman athletes – Triathlon (Malaysia)