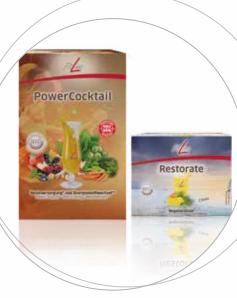

The FitLine Optimal-Set, consisting of the PowerCocktail for energy metabolism\* and Restorate for recovery\*\*, to optimise your basic nutritional regimen

### **PowerCocktail**

An optimised nutrient supply and cultivated intestinal flora are important for more energy and performance. A stable immune system offers protection against challenges in sports, at work and in everyday life. The new PowerCocktail is a 2-in-1 solution: it provides energy and concentration and simultaneously supports the normal function of the immune system.

#### Restorate

Regular recuperation intervals are just as important for sportspeople, as a correctly dosed loading, as training adjustments take place during the recuperation- and regeneration-time period. An optimum combination of mineral substances replenishes the bodily reservoirs. Restorate has proved to be an ideal 'bedtime' drink.