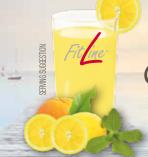

## Flavored drink premix. Flavour: orange-lemon.

PREPARATION: Add 250 ml of still water to the content of one bag of powder (6.7 g) stirring constantly until completely dissolved.

Always drink in sips immediately after preparing. Ideally in the evening.