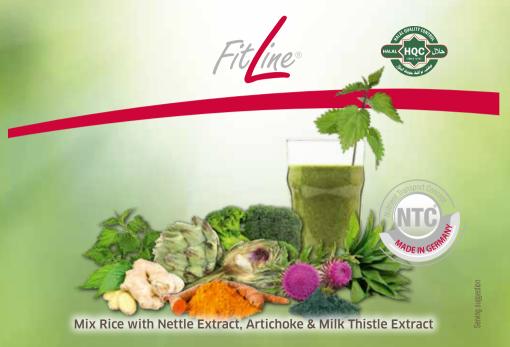

NRV (percent of the daily reference intake value (adults))

INGREDIENTS: Rice Fibre Thickener (Guar Gum) Nettle Extract (Nettle Extract Selenium Enriched Yeast, Apple Fibre, Ginger Powder, Chromium Picolinate, Sodium